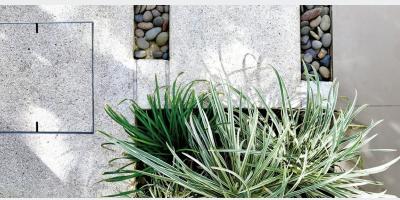

### **CONCRETE COVERS**

ELEGAN

HIGH

EASY

POOL

#### **EDGE PROTECTOR**

A 316L marine grade stainless steel frame inserted into a recess within the landscaped area. It protects the coping/surrounds from chipping/breakage when the Inlay Cover is opened/closed.