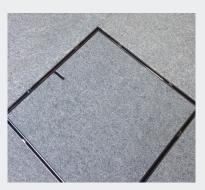

### **CONCRETE COVERS**

ELEGAN

HIGH

EASY

POOL

#### **INLAY LID**

A 316L marine grade stainless steel tray which holds the inlay (landscape) materials you've chosen, for example, tile, paver, concrete or decking.

#### **EDGE PROTECTOR**

A 316L marine grade stainless steel frame inserted into a recess within the landscaped area. It protects the coping/surrounds from chipping/breakage when the Inlay Cover is opened/closed.