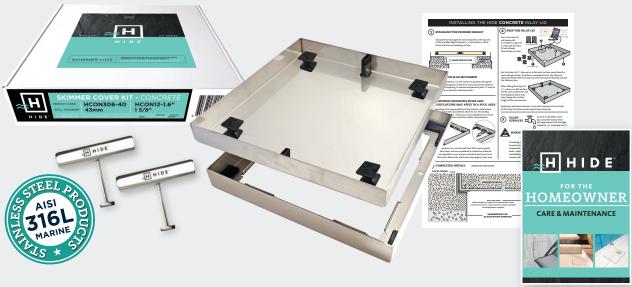

#### HIDE CONCRETE COVER KIT INCLUDES

#### **SAFETY KEYS**

A 316L marine grade stainless steel tool, to enable the installed HIDE cover to be safely and easily opened and closed.

#### **INLAY LID**

A 316L marine grade stainless steel tray which holds the inlay (landscape) materials you've chosen, for example, tile, paver, concrete or decking.

#### **EDGE PROTECTOR**

A 316L marine grade stainless steel frame inserted into a recess within the landscaped area. It protects the coping/surrounds from chipping/breakage when the Inlay Cover is opened/closed.

#### **DOCUMENTATION**

Documents consist of comprehensive contractor installation instructions, homeowners manual and warranty.