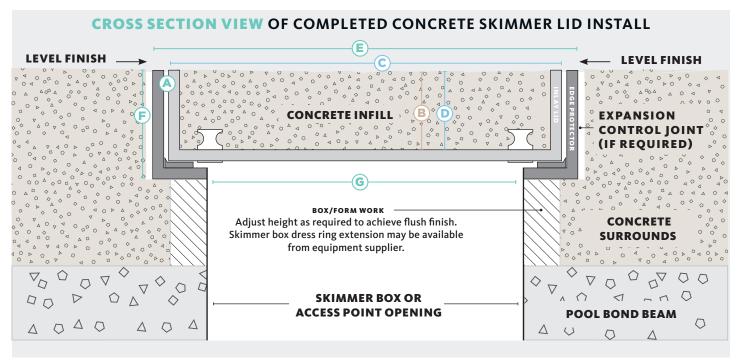

## SKIMMER LID AND ACCESS COVERS **CONCRETE INFILL**

#### **CONCRETE** Infill Range (Two Keys and Horizontal Lift)

| KIT SIZE                      | HIDE KIT              | CONCRETE THICKNESS |    |        | INLAY LID   |                   | EDGE PROTECTOR FRAME |                   |                      |
|-------------------------------|-----------------------|--------------------|----|--------|-------------|-------------------|----------------------|-------------------|----------------------|
| mm                            | PRODUCT ORDER<br>CODE | mm                 | cm | INCH   | SIZE        | INTERNAL<br>DEPTH | SIZE                 | EXTERNAL<br>DEPTH | UNDERSIDE<br>OPENING |
| CONCRETE COVER KIT            |                       |                    |    |        |             |                   |                      |                   |                      |
|                               | Α                     | В                  |    |        | С           | D                 | Е                    | F                 | G                    |
| 6"                            | HCON6-1.6             | 42                 | 4  | 1 5/8" | 5 7/8" sq.  | 1 5/8"            | 6"                   | 2"                | 4 3/4" sq.           |
| 8"                            | HCON8-1.6             |                    |    |        | 7 3/4" sq.  |                   | 8"                   |                   | 6 3/8" sq.           |
| 10"                           | HCON10-1.6            |                    |    |        | 9 3/4" sq.  |                   | 10"                  |                   | 8" sq.               |
| 12"                           | HCON12-1.6            |                    |    |        | 11 3/4" sq. |                   | 12"                  |                   | 10" sq.              |
| DRAIN COVER CONCRETE WET-POUR |                       |                    |    |        |             |                   |                      |                   |                      |
| 12.5"                         | HDCON12.5-1.6         | 42                 | 4  | 15/8"  | 12" sq.     | 15/8"             | 12 1/4" sq.          | 2"                | 8 2/3" sq.           |

#### **SAFETY KEYS**

A 316L marine grade stainless steel tool, to enable the installed HIDE cover to be safely and easily opened and closed.

#### **INLAY LID**

A 316L marine grade stainless steel tray which holds the inlay (landscape) materials you've chosen, for example, tile, paver, concrete or decking.

#### **EDGE PROTECTOR**

A 316L marine grade stainless steel frame inserted into a recess within the landscaped area. It protects the coping/surrounds from chipping/breakage when the Inlay Cover is opened/closed.