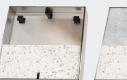

#### **SAFETY KEYS**

A 316L marine grade stainless steel tool, to enable the installed HIDE cover to be safely and easily opened and closed.

#### **INLAY LID**

A 316L marine grade stainless steel tray which holds the inlay (landscape) materials you've chosen, for example, tile, paver, concrete or decking.

#### **EDGE PROTECTOR**

A 316L marine grade stainless steel frame inserted into a recess within the landscaped area. It protects the coping/surrounds from chipping/breakage when the Inlay Cover is opened/closed.