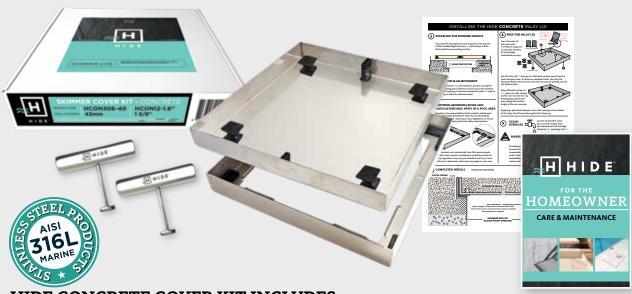

#### HIDE CONCRETE COVER KIT INCLUDES

#### SAFETY KEYS

A 316L marine grade stainless steel tool, to enable the installed HIDE cover to be safely and easily opened and closed.

#### **INLAY LID**

A 316L marine grade stainless steel tray which holds the inlay (landscape) materials you've chosen, for example, tile, paver, concrete or decking.

#### **EDGE PROTECTOR**

A 316L marine grade stainless steel frame inserted into a recess within the landscaped area. It protects the coping/surrounds from chipping/breakage when the Inlay Cover is opened/closed.

#### **DOCUMENTATION**

Documents consist of comprehensive contractor installation instructions, homeowners manual and warranty.