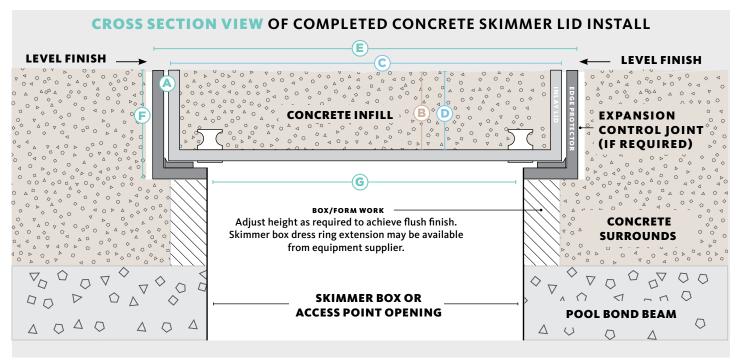

## SKIMMER LID AND ACCESS COVERS **CONCRETE INFILL**

#### **CONCRETE** Infill Range (Two Keys and Horizontal Lift)

| KIT SIZE                      | HIDE KIT              | CONCRETE THICKNESS |    |        | INLAY LID   |                   | EDGE PROTECTOR FRAME |                   |                      |
|-------------------------------|-----------------------|--------------------|----|--------|-------------|-------------------|----------------------|-------------------|----------------------|
| mm                            | PRODUCT ORDER<br>CODE | mm                 | cm | INCH   | SIZE        | INTERNAL<br>DEPTH | SIZE                 | EXTERNAL<br>DEPTH | UNDERSIDE<br>OPENING |
| CONCRETE COVER KIT            |                       |                    |    |        |             |                   |                      |                   |                      |
|                               | Α                     | В                  |    |        | С           | D                 | Е                    | F                 | G                    |
| 6"                            | HCON6-1.6             | 42                 | 4  | 1 5/8" | 5 7/8" sq.  | 1 5/8"            | 6"                   | 2"                | 4 3/4" sq.           |
| 8"                            | HCON8-1.6             |                    |    |        | 7 3/4" sq.  |                   | 8"                   |                   | 6 3/8" sq.           |
| 10"                           | HCON10-1.6            |                    |    |        | 9 3/4" sq.  |                   | 10"                  |                   | 8" sq.               |
| 12"                           | HCON12-1.6            |                    |    |        | 11 3/4" sq. |                   | 12"                  |                   | 10" sq.              |
| DRAIN COVER CONCRETE WET-POUR |                       |                    |    |        |             |                   |                      |                   |                      |
| 12.5"                         | HDCON12.5-1.6         | 42                 | 4  | 15/8"  | 12" sq.     | 15/8"             | 12 1/4" sq.          | 2"                | 8 2/3" sq.           |

### **CONCRETE COVERS**

#### HIDE CONCRETE COVER KIT INCLUDES

#### SAFETY KEYS

A 316L marine grade stainless steel tool, to enable the installed HIDE cover to be safely and easily opened and closed.

#### **INLAY LID**

A 316L marine grade stainless steel tray which holds the inlay (landscape) materials you've chosen, for example, tile, paver, concrete or decking.

#### **EDGE PROTECTOR**

A 316L marine grade stainless steel frame inserted into a recess within the landscaped area. It protects the coping/surrounds from chipping/breakage when the Inlay Cover is opened/closed.