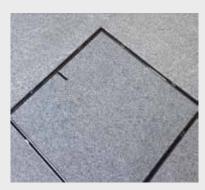

#### **INLAY LID**

A 316L marine grade stainless steel tray which holds the inlay (landscape) materials you've chosen, for example, tile, paver, concrete or decking.

#### **EDGE PROTECTOR**

A 316L marine grade stainless steel frame inserted into a recess within the landscaped area. It protects the coping/surrounds from chipping/breakage when the Inlay Cover is opened/closed.