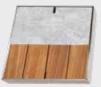

#### **INLAY LID**

A 316L marine grade stainless steel tray which holds the inlay (landscape) materials you've chosen, for example, tile, paver, concrete or decking.