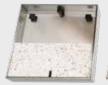

#### **INLAY LID**

A 316L marine grade stainless steel tray which holds the inlay (landscape) materials you've chosen, for example, tile, paver, concrete or decking.

#### **EDGE PROTECTOR**

A 316L marine grade stainless steel frame inserted into a recess within the landscaped area. It protects the coping/surrounds from chipping/breakage when the Inlay Cover is opened/closed.