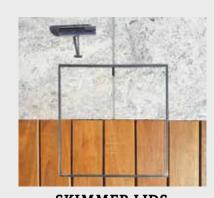

#### **INLAY LID**

A 316L marine grade stainless steel tray which holds the inlay (landscape) materials you've chosen, for example, tile, paver, concrete or decking.

#### **EDGE PROTECTOR**

A 316L marine grade stainless steel frame inserted into a recess within the landscaped area. It protects the coping/surrounds from chipping/breakage when the Inlay Cover is opened/closed.